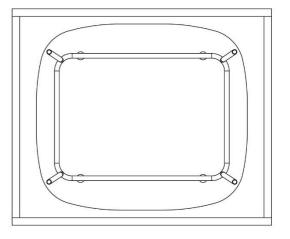

4 Put the table frame upside down onto the table top. The table top is marked where the suction cups should be positioned.

 $\bf 5$  When taking the table out of the box, please hold the frame and the table top.