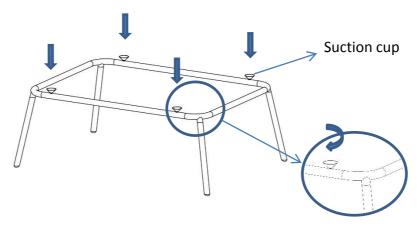

## Assembly Instructions

Open the box of the table top. Degrease the glass with Tribù Glass & Ceramic Cleaner (D9938) and wipe the surface until it is dry. Leave the table top in the box.

**2** Fasten the suction cups onto the long side of the frame as shown in the picture below. The frame has threaded holes in which you can fasten the threaded suction cup.