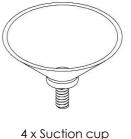

## Assembly Instructions

Open the box of the table top. Degrease the glass with Tribù Glass & Ceramic Cleaner (D9938) and wipe the surface until it is dry. Leave the table top in the box.

**2** Fasten the suction cups onto the long side of the frame as shown in the picture below. The frame has threaded holes in which you can fasten the threaded suction cup.